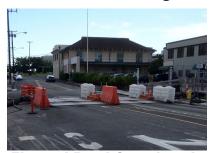

Pacific Pump & Power has been very busy this year bypassing sewer around pipes in need of repair! We have had many bypasses on Oahu as well as some on Kauai and Maui so far, with lots more on the schedule. The majority of these bypasses have had our expert team take care of 24/7 pump watch to ensure the bypasses are dialed in and remain spill free.