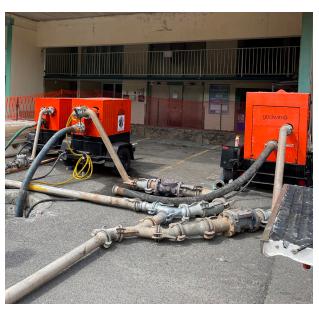

Pacific Pump & Power has been very busy this year bypassing sewer around pipes in need of repair! We have had many bypasses on Oahu as well as some on Kauai and Maui so far, with lots more on the schedule. The majority of these bypasses have had our expert team take care of 24/7 pump watch to ensure the bypasses are dialed in and remain spill free.

If you need assistance with sewer bypassing, generators, compressed air, dredging, pumps, HDPE fusion, pipe plugs, service or operations, please call us at 808-672-8198 or email us at Sales@hawaii-pumps.com