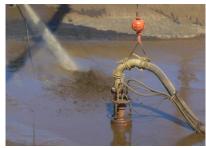

Pacific Pump & Power has been very busy this year bypassing sewer around pipes in need of repair! We have had many bypasses on Oahu as well as some on Kauai and Maui so far, with lots more on the schedule. The majority of these bypasses have had our expert team take care of 24/7 pump watch to ensure the bypasses are dialed in and remain spill free.