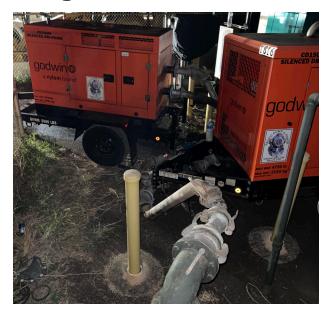

Pacific Pump & Power has been very busy this year bypassing sewer around pipes in need of repair! We have had many bypasses on Oahu as well as some on Kauai and Maui so far, with lots more on the schedule. The majority of these bypasses have had our expert team take care of 24/7 pump watch to ensure the bypasses are dialed in and remain spill free.

If you need assistance with sewer bypassing, generators, compressed air, dredging, pumps, HDPE fusion, pipe plugs, service or operations, please call us at 808-672-8198 or email us at Sales@hawaii-pumps.com