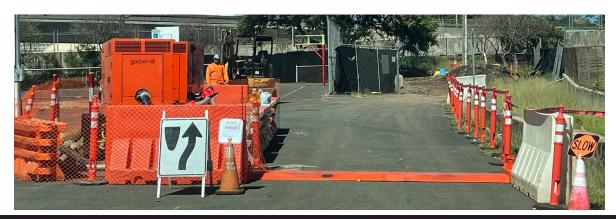

Pacific Pump & Power has been very busy this year bypassing sewer around pipes in need of repair! We have had many bypasses on Oahu as well as some on Kauai and Maui so far, with lots more on the schedule. The majority of these bypasses have had our expert team take care of 24/7 pump watch to ensure the bypasses are dialed in and remain spill free.

If you need assistance with sewer bypassing, generators, compressed air, dredging, pumps, HDPE fusion, pipe plugs, service or operations, please call us at 808-672-8198 or email us at Sales@hawaii-pumps.com